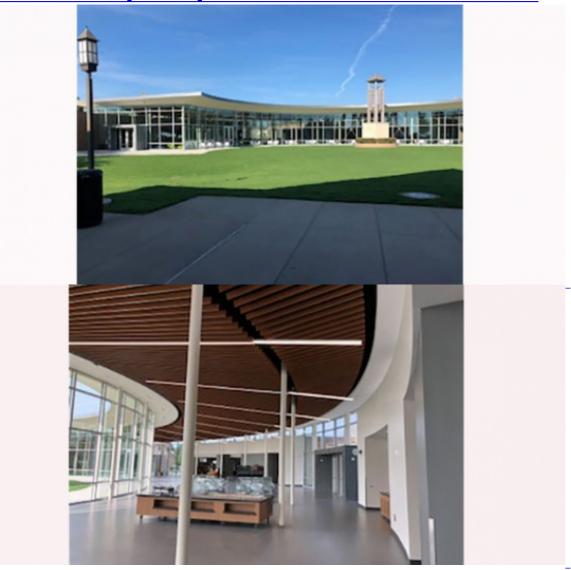

The All Saints' Episcopal School Student Union expansion new ground-up building consist of offices, classrooms, and a cafeteria/dining hall. We furnished and installed the exterior framing and soffits, interior drywall partitions, door frames, doors and hardware, sub work to subcontractor to spray foam the roof deck with insulation, tectum wall panels, acoustical ceilings and clouds, drop ceilings and specialty metalworks ceiling blades (custom) by Armstrong.