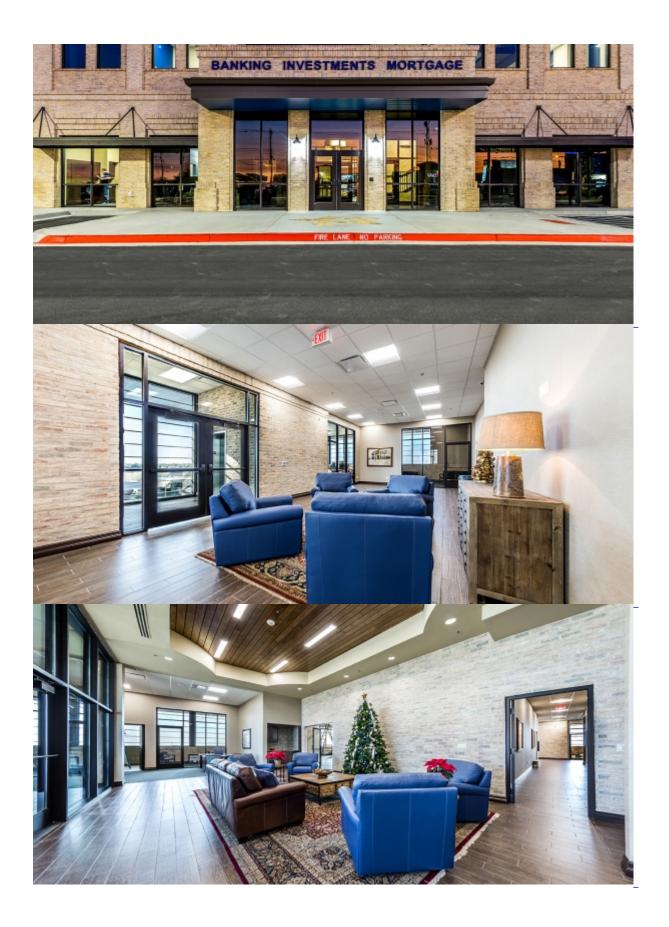

This 42,000 square-foot building consists of four stories. The first level is used for banking, mortgage, wealth management and other services. The second level holds offices for various Texas Regional Bank departments. Level three is a lease space, and Level four houses Texas Regional Bank executives, two conference rooms, a kitchen, a lounge and a media room.