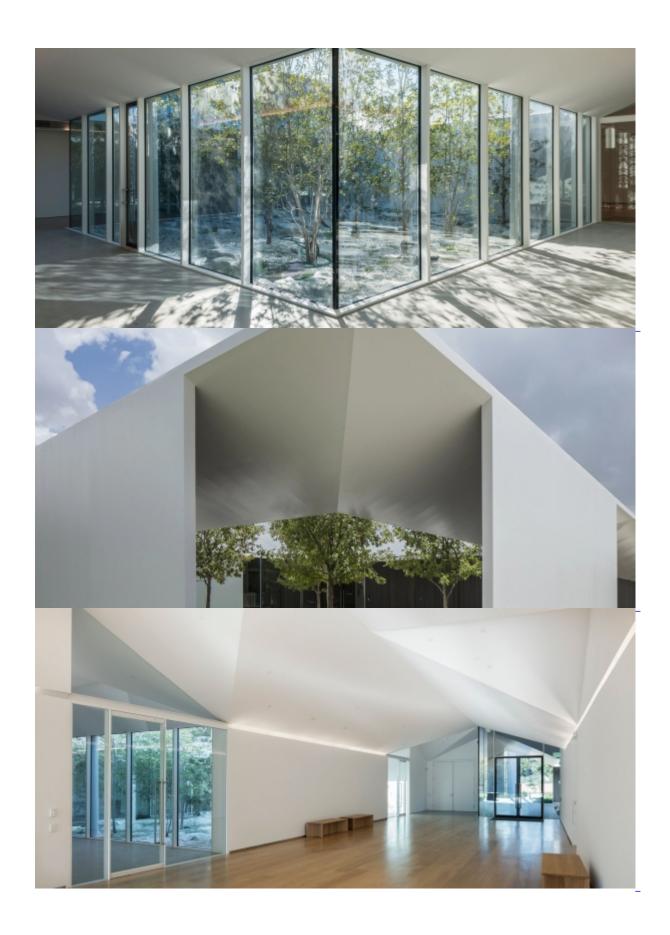

Ceilings & Acoustical Solutions

Paint, Specialty Coatings & Wallcoverings

Fabric Panels & Stretch Systems

Architect

Johnston Marklee

**General Contractor** 

Gilbane Building Company

The Menil Drawing Institute is composed of a series of buildings and courtyards joined by a white steel roof that hovers over the landscape. MAREK embarked on something new by installing some perforated gypsum ceilings creating a unique design that definitely draws the eye. We completed gypsum, paint and doors and hardware in the Energy House.