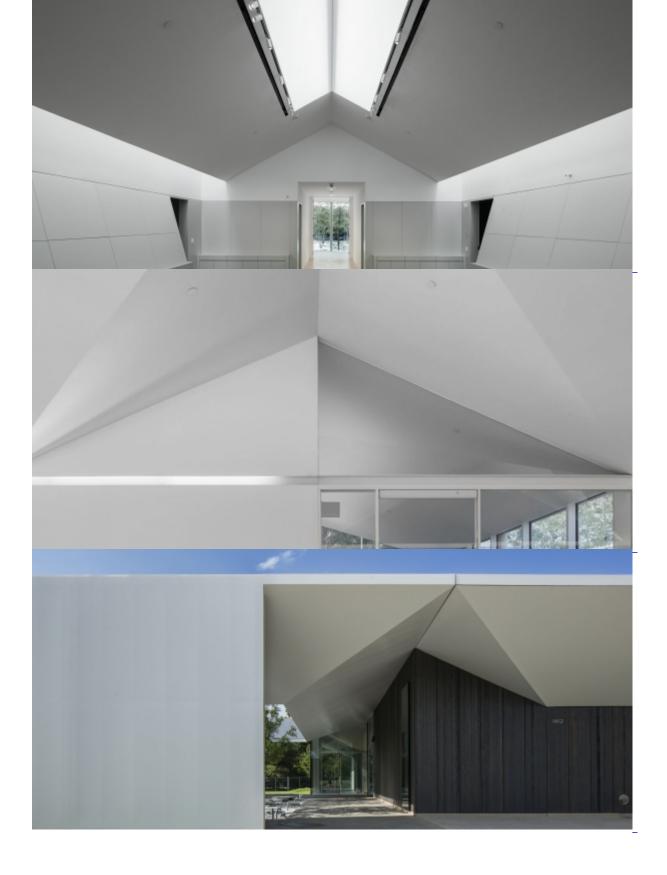

Ceilings & Acoustical Solutions

Paint, Specialty Coatings & Wallcoverings

Fabric Panels & Stretch Systems

Architect

Johnston Marklee

**General Contractor** 

Gilbane Building Company

The Menil Drawing Institute is composed of a series of buildings and courtyards joined by a white steel roof that hovers over the landscape. MAREK embarked on something new by installing some perforated gypsum ceilings creating a unique design that definitely draws the eye. We completed gypsum, paint and doors and hardware in the Energy House.