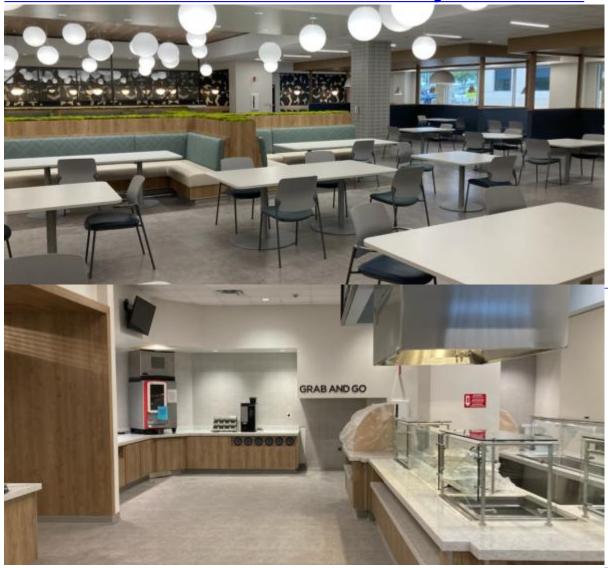

Marek completed the drywall and acoustical ceilings on Texoma Medical Center's Dietary & Central Equipment Expansion. This construction consisted of expanding the kitchen, food service area, and an addition of shell space to be used for future services. The project is located between the main hospital and the medical office building.