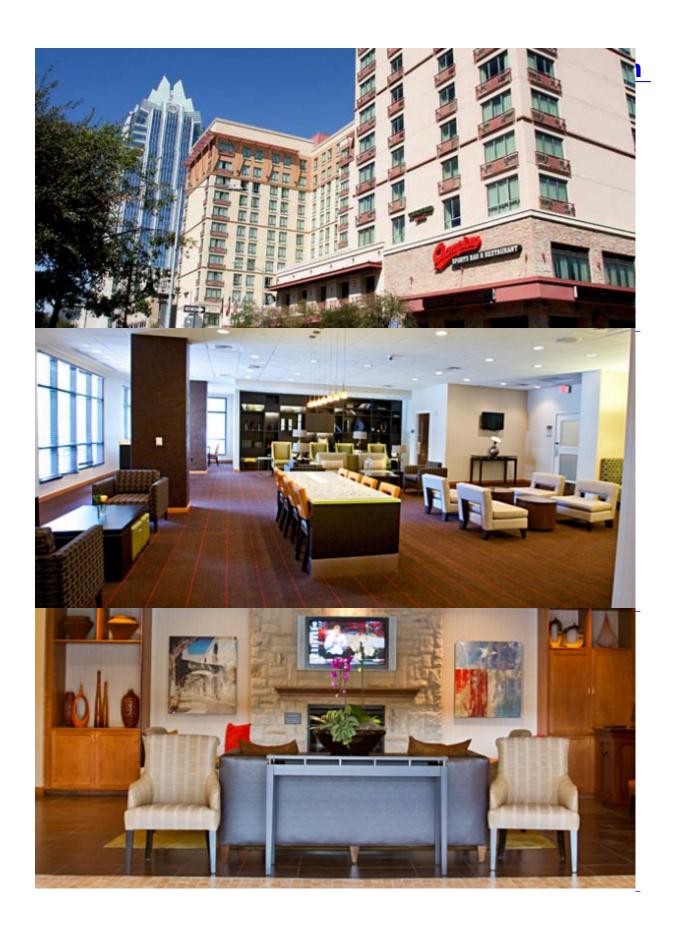

## **PROJECT OVERVIEW**

Marek Location

<u>Austin</u>

**Project Location** 

Austin, TX

**Project Sector** 

Residential/Mixed Use

Services

Ceilings & Acoustical Solutions

Turnkey Drywall Hanging & Finishing

Architect

Morris Architects

**General Contractor** 

Harvey-Cleary

This hotel is located in the heart of downtown Austin; High-end lobby, ballroom and restaurant construction The Marriott Courtyard & Residence Inn project was a much need hotel needed in Austin just across from the Austin Convention Center. The 270 room 11 floor structure is a perfect place to have meetings in its 6,600 sqft of meeting space. Also, having Champ's Restaurant on the ground floor makes for a great place to hold gatherings. The many facets of construction and the quality workmanship makes this facility one of Austin's most popular hotel for people