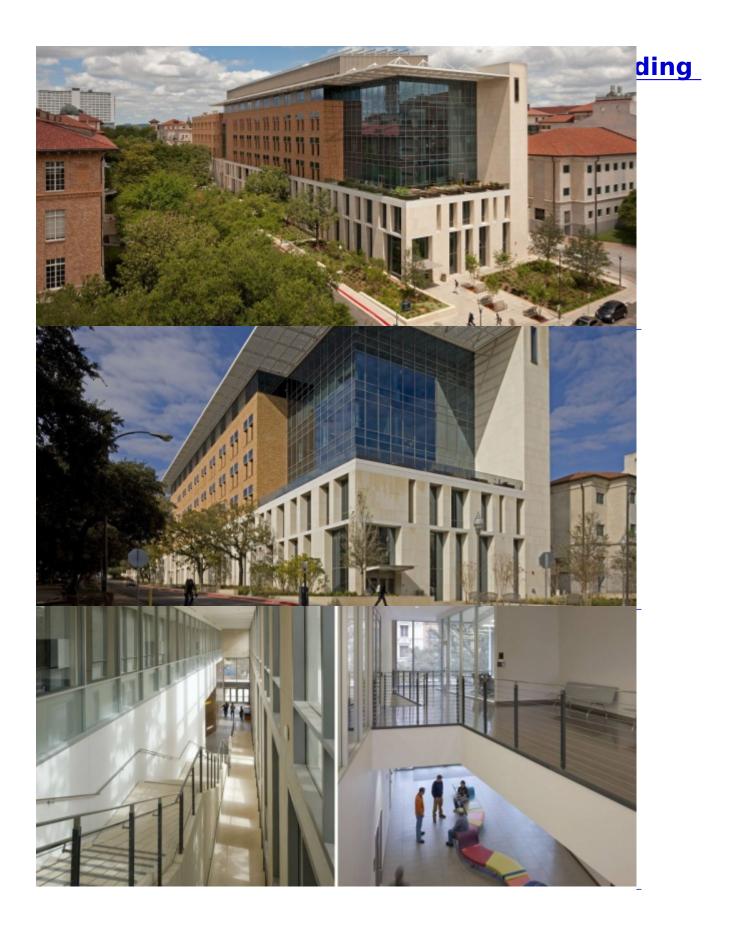

## **PROJECT OVERVIEW**

Marek Location <u>Austin</u> Project Location Austin, TX Project Sector Educational Facilities Architect CO Architects General Contractor Beck Group The Norman Hackerma

The Norman Hackerman Building provides modern education, research, and development space in its 300,000 sq ft College of Natural Science Building. Prior to the construction of this building they first had to demolish the 55-year old existing science building to prep the site for new construction. Being that this building was situated in the middle of the campus made the space very limited and congested during construction.