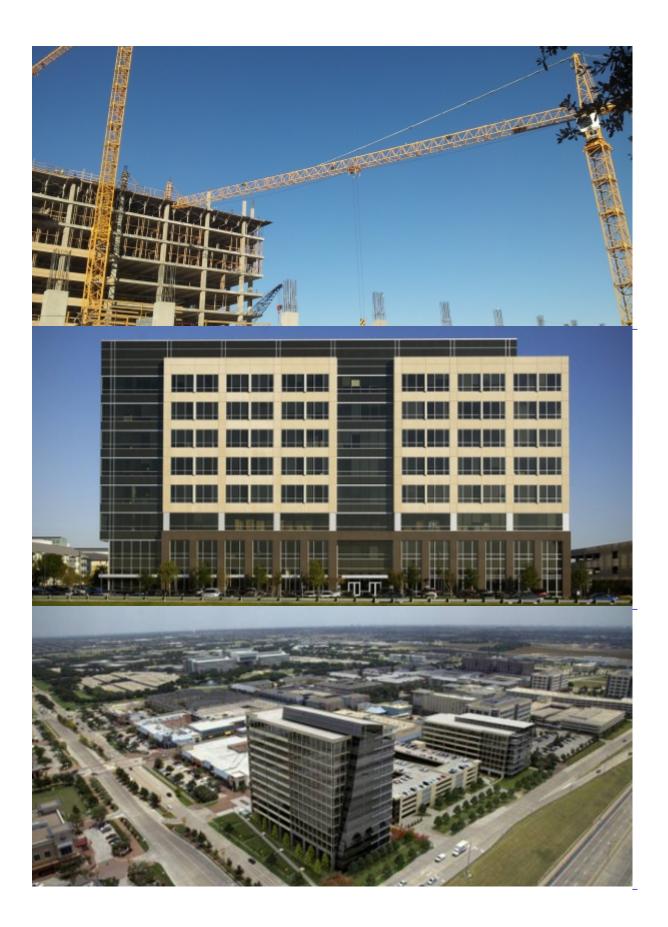

## **PROJECT OVERVIEW**

Marek Location Dallas Project Location Plano, TX Project Sector Office Building/Headquarters Services Metal Framing & Gypsum Assemblies Architect HKS General Contractor Austin Commercial

The Legacy Tower is one of the Dallas area's newest buildings for tenant office space.

PROJECT STATISTICS: Number of floors 13 Square footage 364,000

SCOPE OF THE WORK: Drywalls : Core/Shell Walls Ceilings: Standard drywall ceiling for core

PEOPLE WORKING ON THE PROJECT: Koby Newkirk, Jobsite Supervisor