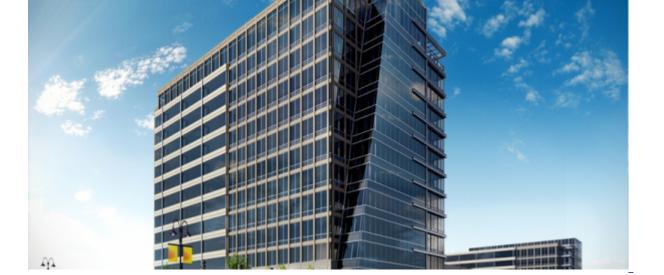

The Legacy Tower is one of the Dallas area's newest buildings for tenant office space.

## **DESCRIPTION:**

- Provided interior metal framing and drywall for the core/shell portion of the building
- Worked entails stairs, elevator shafts, Men/Women, MEP service

• Skin of building is precast and curtainwall