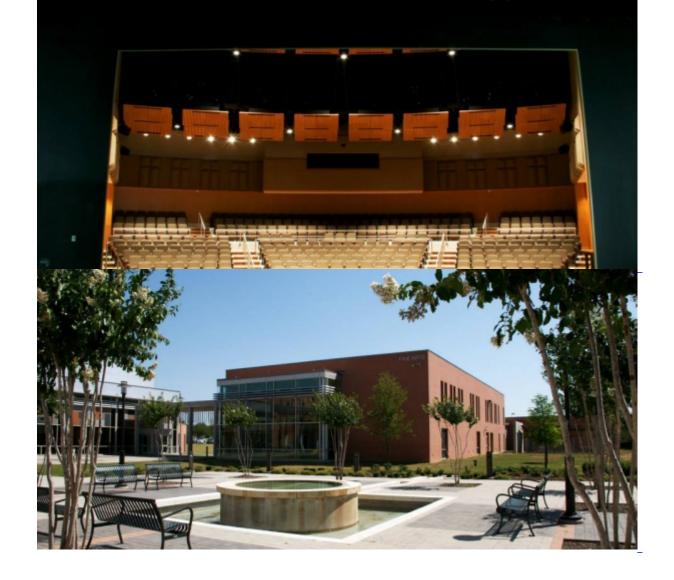

Northeast Lakeview College is the newest addition to the Alamo Community College District. This campus sits on 220 acres and has the capacity to serve 15,000 students. Marek was awarded the first phase of this project which contained seven buildings and 370,000 square feet of facilities. Our craftsmen had the privilege of handling the installation of interior and exterior framing, all gypsum products, as well as acoustical ceilings.

Northeast Lakeview College Campus won a 2010 Award of Excellence in the higher education category in Texas Construction's Best of Texas Award program.

**DOWNLOAD PROJECT PROFILE**