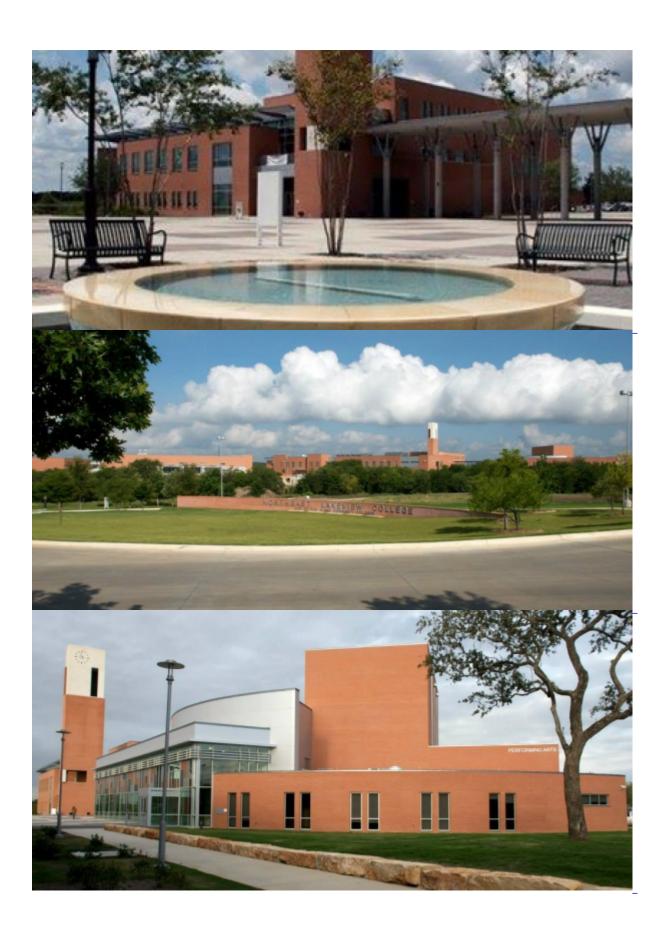

Northeast Lakeview College is the newest addition to the Alamo Community College District. This campus sits on 220 acres and has the capacity to serve 15,000 students. Marek was awarded the first phase of this project which contained seven buildings and 370,000 square feet of facilities. Our craftsmen had the privilege of handling the installation of interior and exterior framing, all gypsum products, as well as acoustical ceilings.