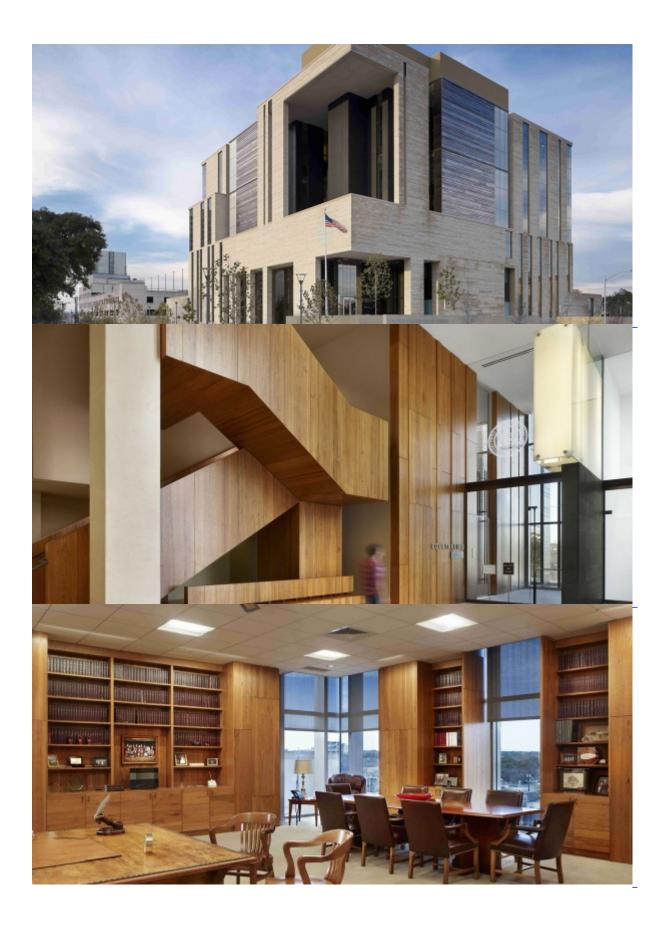

## **PROJECT OVERVIEW**

Marek Location <u>Austin</u> Project Location Austin, TX Project Sector Government Services <u>Metal Framing & Gypsum Assemblies</u> <u>Ceilings & Acoustical Solutions</u> Architect Mack Scogin Merrill Elam Architects General Contractor White Construction Company

This United States Federal Courthouse is located in downtown Austin and occupies a full city block connecting it to Republic Square Park. Marek was selected to be a part of this 252,000 sq-ft bulid which houses eight courtrooms and accompanying jurydeliberation spaces, judge's chambers, offices, and attorney/witness conference rooms.