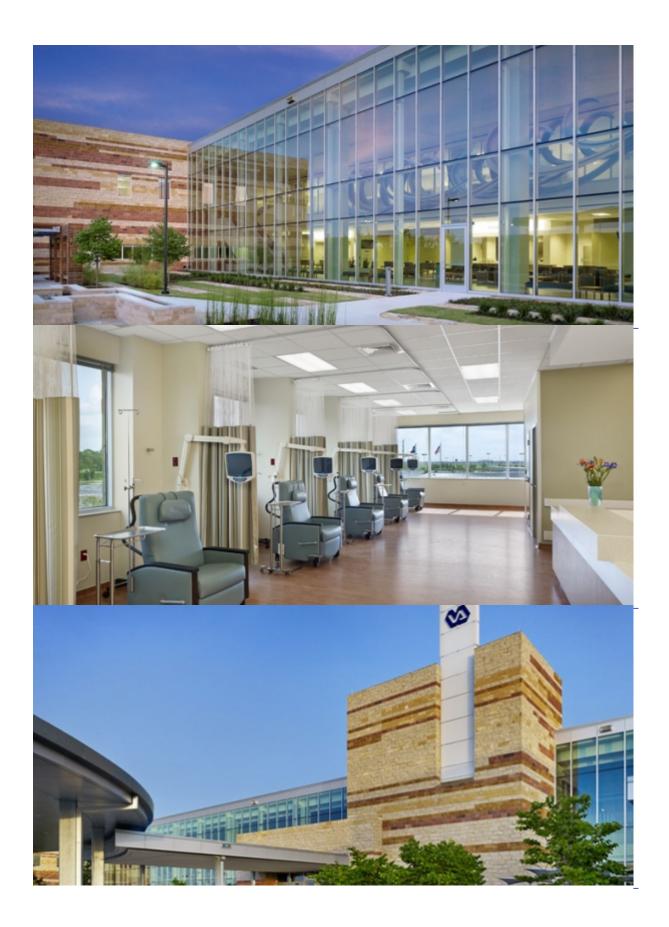

## **PROJECT OVERVIEW**

Marek Location <u>Austin</u> Project Location Austin, TX Project Sector Healthcare Services <u>Metal Framing & Gypsum Assemblies</u> <u>Ceilings & Acoustical Solutions</u> Architect Page Southerland Page General Contractor Turner Construction Company

Marek was selected to work on The Department of Veterans Affairs Austin Outpatient Clinic. This was a two-story build that made up 275,000 square feet.

This facility includes an indoor water feature in the lobby and a two-story atrium with full-height glass to enhance the patient and visitor experience.