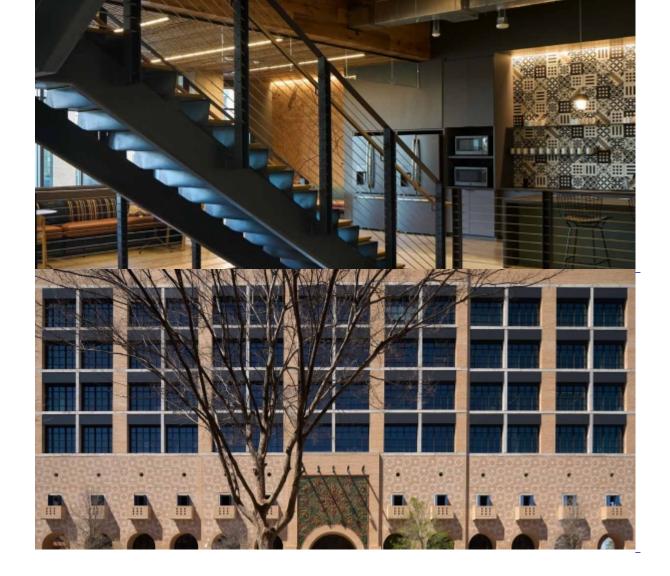

Metal Framing & Gypsum Assemblies

Ceilings & Acoustical Solutions

The Credit Human office space was designed to feel like a part of the community in terms of design, sustainability, and green building methods. This project took a cue

from San Antonio's draft climate action plan and aimed to make a difference.

This 12-story, 200,000 sf build consists of 4 levles of parking and 8 floors of multi-tenant office space. 2,912 solar panels cover the building, which generates enough energy to power over 200 houses. Our team installed the cold form metal framing, thermal insulation, gypsum board shaft wall assemblies, non structural metal framing, gypsum board, acoustical panel ceilings, and acoustic blanket insulation. DOWNLOAD PROJECT PROFILE