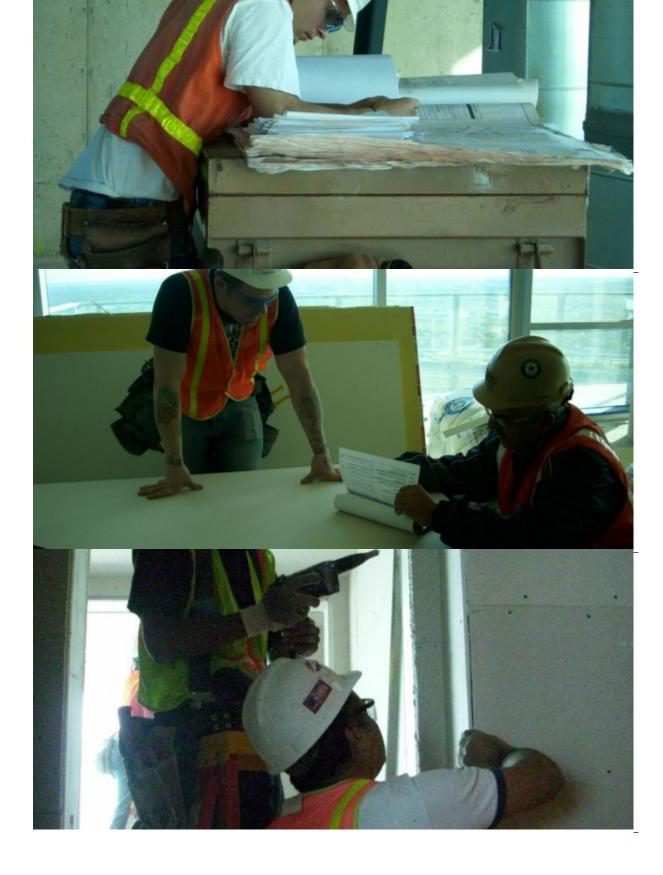

The only issue that really stands out is that the project fell behind scheduled due to structure and MEP issues. When it came our turn in the hot seat the General Contractor needed for us to turn a floor per week knowing that they could count on MBS. With the housing market being down, our residential division (MBC) needed somewhere for their crews to work. Therefore, we obtained approval from the GC allowing us to utilize MBC's forces to install gypsum board in the hotel units. With the help of MBC, we were able to meet the GC's request.