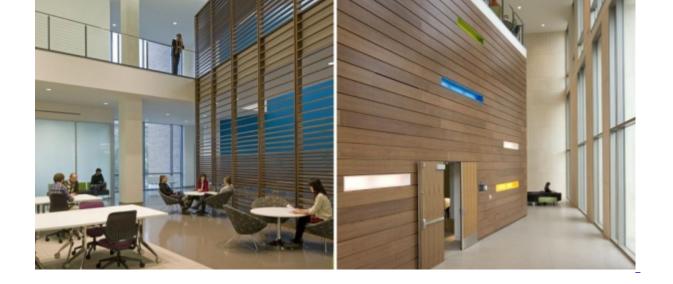

**Beck Group** 

The Norman Hackerman Building provides modern education, research, and development space in its 300,000 sq ft College of Natural Science Building. Prior to the construction of this building they first had to demolish the 55-year old existing science building to prep the site for new construction. Being that this building was situated in the middle of the campus made the space very limited and congested during construction.