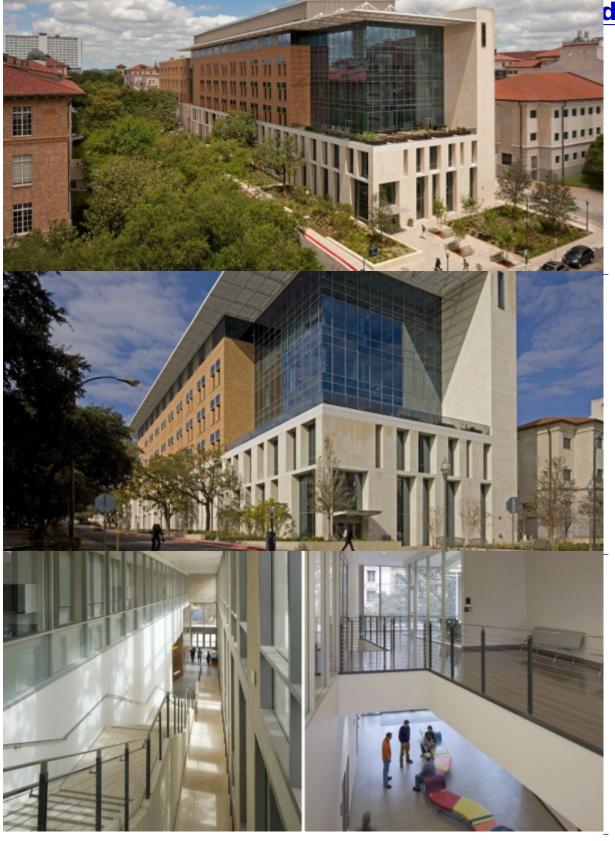

## Austin

**Project Location** 

Austin, TX

**Project Sector** 

**Educational Facilities** 

Architect

**CO Architects** 

**General Contractor** 

**Beck Group** 

The Norman Hackerman Building provides modern education, research, and development space in its 300,000 sq ft College of Natural Science Building. Prior to the construction of this building they first had to demolish the 55-year old existing science building to prep the site for new construction. Being that this building was situated in the middle of the campus made the space very limited and congested during construction.